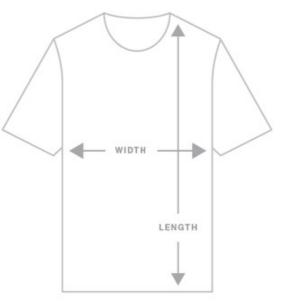

## **SIZE GUIDE:**

Please note that these measurements are a ½-chest ACTUAL T-shirt measurement.

It is NOT your body measurement!

Grab your favourite T to work out what size you are!

## REGULAR FIT Mid-weight 180gsm.

Colours: charcoal & white 100% cotton. The fabric is finely woven and combed.

Sorry gold is not available in Women's fit. Perhaps go to the Men's or Youth sizes.

| REGULAR          | XS   | S    | М    | L    | XL   | 2XL  |
|------------------|------|------|------|------|------|------|
| Body width (cm)  | 45.4 | 48   | 50.5 | 53   | 55.5 | 58   |
| Body length (cm) | 63.5 | 64.5 | 65.5 | 66.5 | 67.5 | 68.5 |