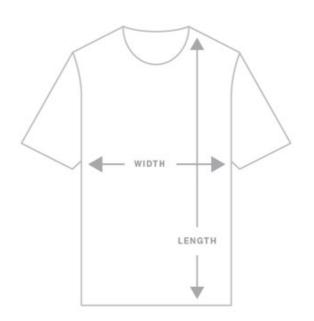

## **SIZE GUIDE:**

Please note that these measurements are a %-chest ACTUAL T-shirt measurement.

It is NOT your body measurement!

Grab your favourite T to work out what size you are!

REGULAR FIT Mid-weight 180gsm.

| REGULAR          | 2  | 4  | 6  | 8    | 10 | 12   | 14 | 16   |
|------------------|----|----|----|------|----|------|----|------|
| Body width (cm)  | 31 | 34 | 37 | 39.5 | 42 | 44.5 | 47 | 49.5 |
| Body length (cm) | 42 | 46 | 50 | 54   | 58 | 62   | 66 | 70   |